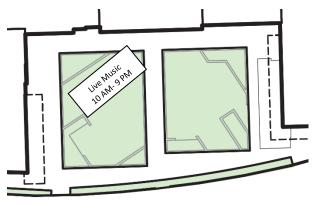

## **Musicians performing on The Green**

Vehicles cannot be stopped on Price Place to unload. Please proceed to parking spots reserved for musicians to park/load during their performance located across from The Great Dane on the corner of Heather Crest and Price Place. Flatbed carts will be available for use. Please only park here during your performance and loading, if staying on property your vehicle will need to be relocated.

## **Musicians performing in The Plaza**

Vehicles can park in 15 minute loading zone on Hilldale Way near Café Hollander/Morgans Shoes. Please only utilize this area to load/unload and relocate vehicle to parking stall.