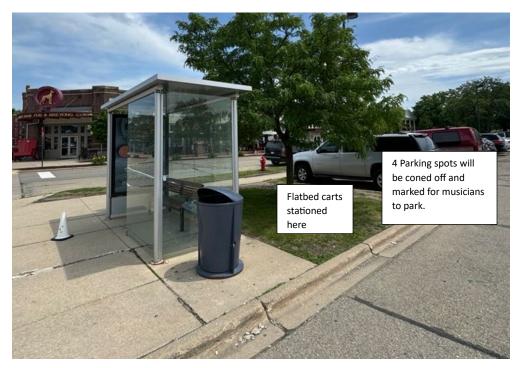

## **Musicians performing on The Green**

Vehicles cannot be stopped on Price Place to unload. Please proceed to parking spots reserved for musicians to park/load during their performance located across from The Great Dane on the corner of Heather Crest and Price Place. Flatbed carts will be available for use. Please only park here during your performance and loading, if staying on property your vehicle will need to be relocated.