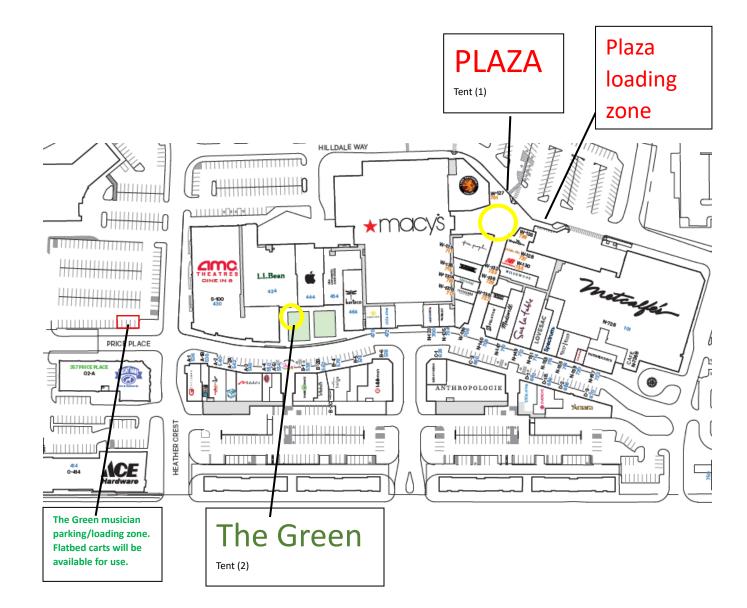

The Plaza

## **Musicians performing in The Plaza**

Vehicles can park in 15 minute loading zone on Hilldale Way near Café Hollander/Morgans Shoes. Please only utilize this area to load/unload and relocate vehicle to parking stall.